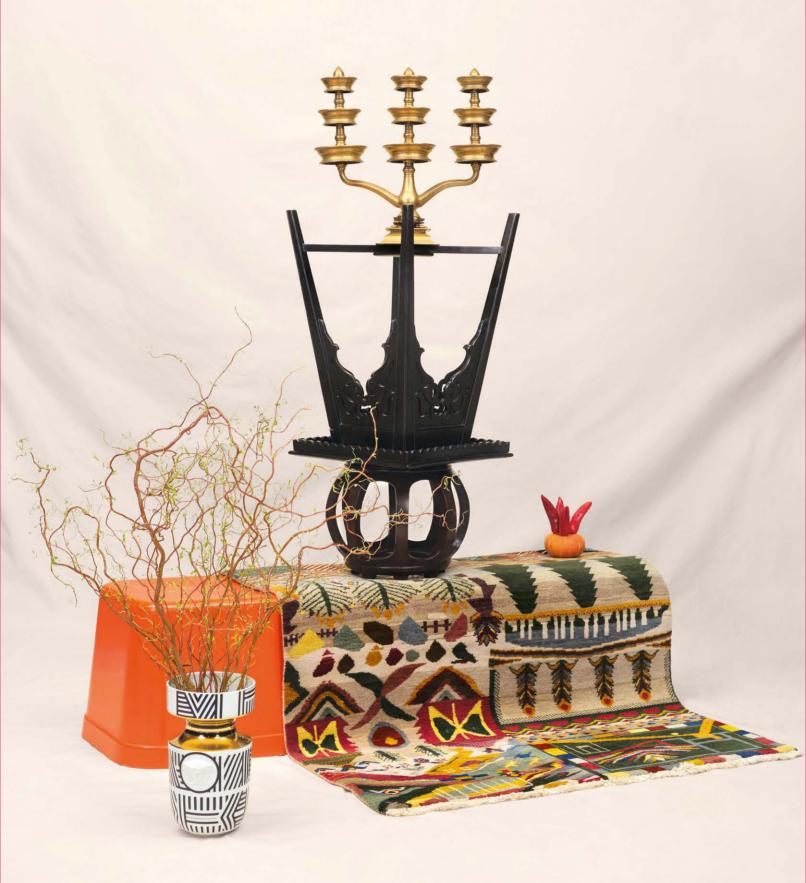

(From foreground) 'Nymph' vase by Versace by Rosenthal, Thomas Goode. 'Summer Seat: Double' bench, Rubberband. 'Kashmir' wool hand-knotted rug by Sanjana, Jaipur Rugs. Chinese drum side table with mother-of-pearl inlay, Taherally's. Ebony cut-out table, Mahendra Doshi. Brass diya with tortoise base, Moorthy's.