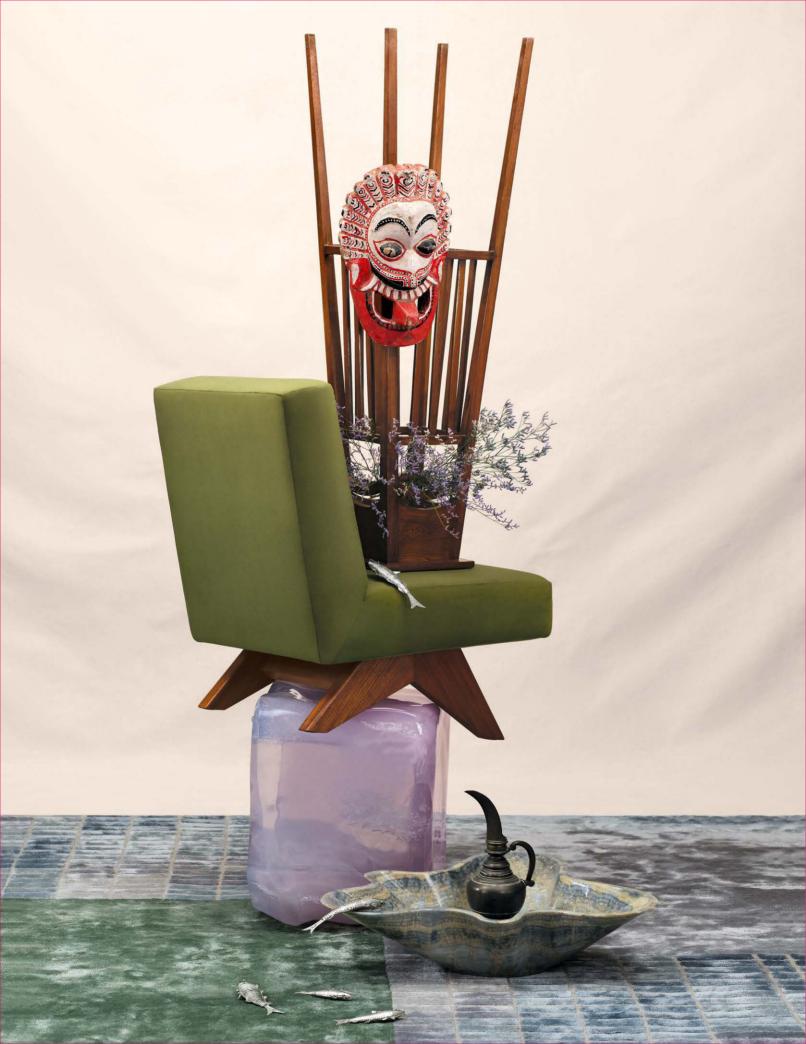

(From foreground) Cushion in '5505 Contrail Mineral' fabric, Atmosphere. 'Rawaya' centrepiece, Good Earth. Cut-glass candle stands, Sarita Handa. 'Ottawa' side table, BoConcept. Wooden chair, The Great Eastern Home. Antique bronze Bhuta mask, Phillips Antiques. 'Mush' pouffe, Script.