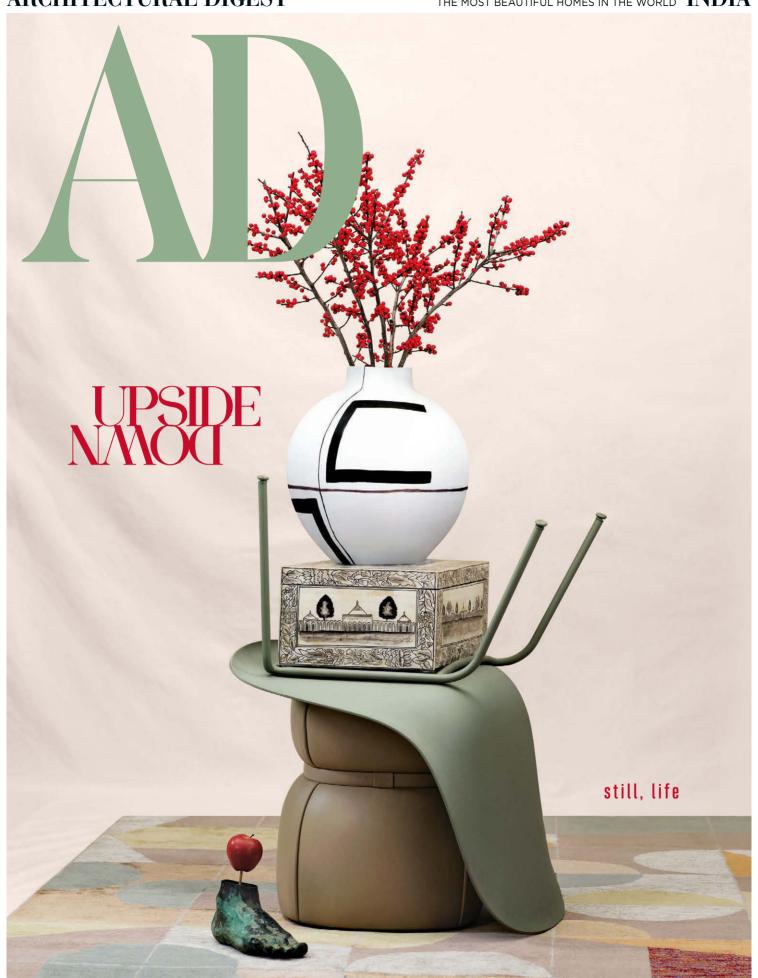

(Facing page, from foreground) 'Aakar Natural' wool and bamboo silk hand-knotted rug by Kavi, Jaipur Rugs. Metal foot, Red Blue & Yellow. 'Lepli' stool by Kensaku Oshiro, Poltrona Frau Group. 'Fiber Lounge Chair (Tube Base)' by Iskos-Berlin for Muuto, Angel Ventures. 'Amara Natural' box, Sarita Handa. Ceramic vase, Defurn.